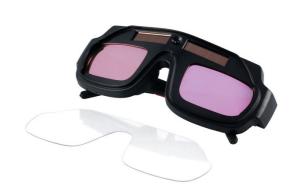

## **Auto Darkening Welding Goggles**

A pair of solar powered auto darkening welding goggles designed to automatically change from a light state to a dark state when the light source is bright enough, to protect the users eyes, then return to a light state when the welding stops. Ideal for use during gas welding, brazing & cutting, they also offer protection against ultra violet and infra-red light (DIN16).

## **Additional Information**

- · Suitable for gas welding, brazing & cutting.
- Dark shade: DIN 11. Dark to clear delay time: 0.2 0.6 sec. Clear to dark switching time: 1/10,000 sec. Clear state: DIN 3.
- · Also offers UV & IR protection: DIN 16.
- Viewing area: 2x 50 x 35mm.
- · Power: 3V CR929 solar cell battery. CE compliant.