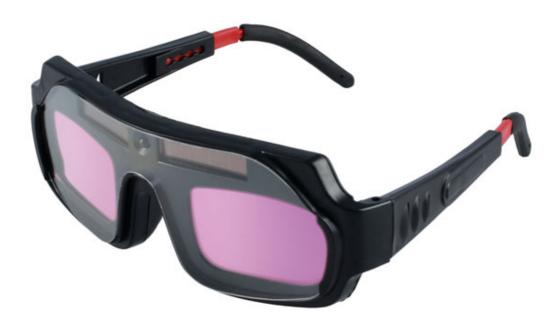

## **Auto Darkening Welding Goggles**

A pair of solar powered auto darkening welding goggles designed to automatically change from a light state to a dark state when the light source is bright enough, to protect the users eyes, then return to a light state when the welding stops. Ideal for use during gas welding, brazing & cutting, they also offer protection against ultra violet and infra-red light (DIN16).

## **Additional Information**

- · Suitable for gas welding, brazing & cutting.
- Dark shade: DIN 11. Dark to clear delay time: 0.2 0.6 sec. Clear to dark switching time: 1/10,000 sec. Clear state: DIN 3.
- · Also offers UV & IR protection: DIN 16.
- Viewing area: 2x 50 x 35mm.
- · Power: 3V CR929 solar cell battery. CE compliant.