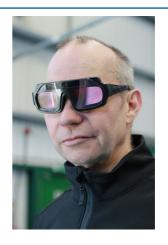

## **Auto Darkening Welding Goggles**

A pair of solar powered auto darkening welding goggles designed to automatically change from a light state to a dark state when the light source is bright enough, to protect the users eyes, then return to a light state when the welding stops. Ideal for use during gas welding, brazing & cutting, they also offer protection against ultra violet and infra-red light (DIN16).