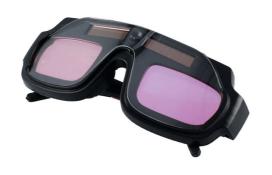

## **Auto Darkening Welding Goggles**

A pair of solar powered auto darkening welding goggles designed to automatically change from a light state to a dark state when the light source is bright enough, to protect the users eyes, then return to a light state when the welding stops. Ideal for use during gas welding, brazing & cutting, they also offer protection against ultra violet and infra-red light (DIN16).

## **Additional Information**

- · Suitable for gas welding, brazing & cutting.
- Dark shade: DIN 11. Dark to clear delay time: 0.2 0.6 sec. Clear to dark switching time: 1/10,000 sec. Clear state: DIN 3.
- · Also offers UV & IR protection: DIN 16.
- Viewing area: 2x 50 x 35mm.
- · Power: 3V CR929 solar cell battery. CE compliant.