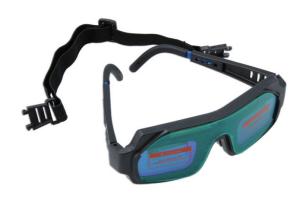

## **Additional Information**

- · Suitable for gas welding, brazing & cutting.
- Dark shade: DIN 11. Dark to clear delay time: 0.2 0.6 sec. Clear to dark switching time: 1/10,000 sec. Clear state: DIN 3.
- · Also offers UV & IR protection: DIN 16.
- Viewing area: 2x 50 x 35mm.
- · Power: 3V CR929 solar cell battery. CE compliant.